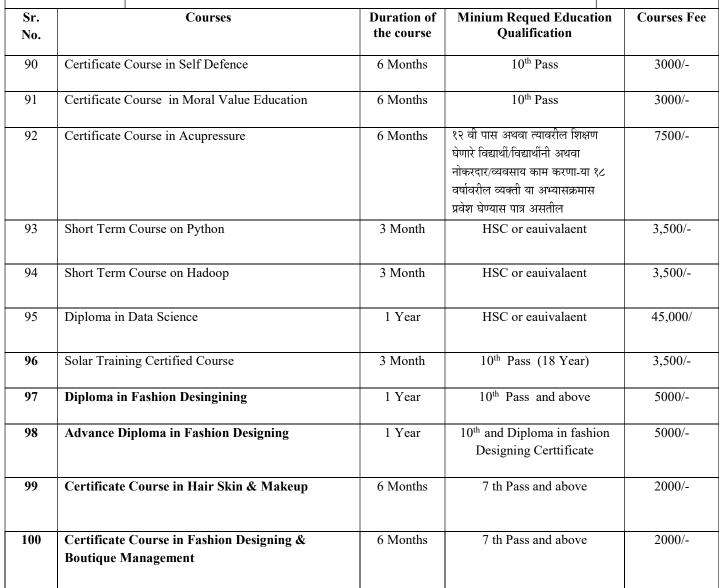

| Sr.<br>No. | Courses                                                                     | the course                | Qualification                            | Courses ree |
|------------|-----------------------------------------------------------------------------|---------------------------|------------------------------------------|-------------|
|            | Courses                                                                     | Duration of               | Minium Requed Education                  | Courses Fee |
|            | Agriculture                                                                 | Reletet Cours             | es                                       |             |
| 87         | Certificate Course in digital Journalism                                    | 6 Months                  | 12 <sup>th</sup> Pass                    | 3000/-      |
| 86         | Certificate Course in Environmental Informatics<br>(El's)                   | 6 Months                  | 12 <sup>th</sup> Pass                    | 5000/-      |
| 85         | Certificate Course in Instrumental Methods of<br>Analysis                   | 6 Months                  | B.Sc Pass                                | 1000/-      |
| 84         | Certificate Course in Documentary, Short Film<br>Making and Video Editing + | 3 Months                  | 12 <sup>th</sup> Pass                    | 5000/-      |
| No.        |                                                                             |                           |                                          |             |
| Sr.        | Courses                                                                     | Duration of<br>the course | Minium Requed Education<br>Qualification | Courses Fee |
| 83         | Certificate Course in Anchoring Radio, TV, Events                           | 3 Months                  | 12 <sup>th</sup> Pass                    | 3000/-      |
| 82         | Diploma in Cyber Law                                                        | 1 Year                    | Any Graduation Pass                      | 10000/-     |
| 81         | Diploma in Taxation Law (DTL)                                               | 1 Year                    | Any Graduation Pass                      | 10000/-     |