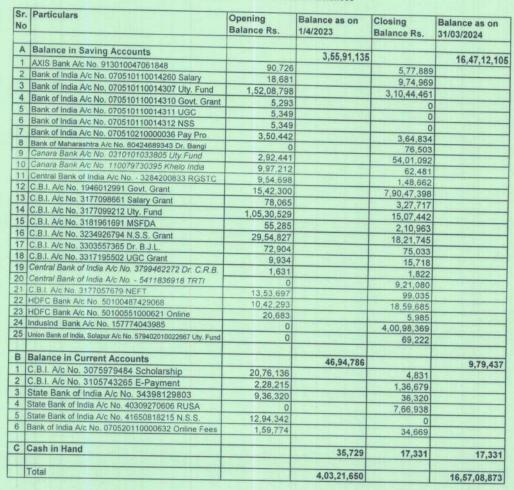

#### Balance Sheet as at 31st March 2024

| Sr. | Particulars                           | 01111        |               | (Amount in Rs.)             |
|-----|---------------------------------------|--------------|---------------|-----------------------------|
|     | - Table 10                            | Schedule No. | 31/03/2024    | Previous Year<br>31/03/2023 |
| 1)  | SOURCES OF FUNDS                      |              |               |                             |
|     | General Fund & Other Funds            | 1            | 245,67,63,599 | 186,39,89,943               |
|     | Depreciation Fund                     | 2            | 17,62,41,852  |                             |
|     | Reserve & Surplus                     | 3            | 2,84,08,492   |                             |
| d)  | Deposits & Advances                   | 4            | 6,20,52,701   | 6,63,73,262                 |
|     |                                       | TOTAL        | 272,34,66,643 | 210,94,58,615               |
| II) | APPLICATION OF FUNDS                  |              |               |                             |
| -   | Assets                                |              |               |                             |
|     | from U.G.C. Grants (W.D.V.)           | 5            | 8,03,93,399   | 8,18,77,472                 |
|     | from State Government Grants (W.D.V.) | 5            | 90,62,73,510  | 46,57,13,283                |
|     | from University Funds (Gross)         | 5            | 33,80,00,208  | 58,20,45,022                |
|     | Investments                           | 6            | 103,54,23,609 | 75,43,09,020                |
|     | Advances                              | 7            | 14,44,67,412  | 14,76,54,085                |
|     | Accounts Receivables                  | 8            | 5,04,46,333   | 3,34,30,775                 |
|     | Cash & Bank Balances                  | 9            | 16,57,08,873  | 4,03,21,650                 |
| f)  | Inventories                           | 10           | 27,53,300     | 41,07,308                   |
|     |                                       | TOTAL        | 272,34,66,643 | 210,94,58,615               |