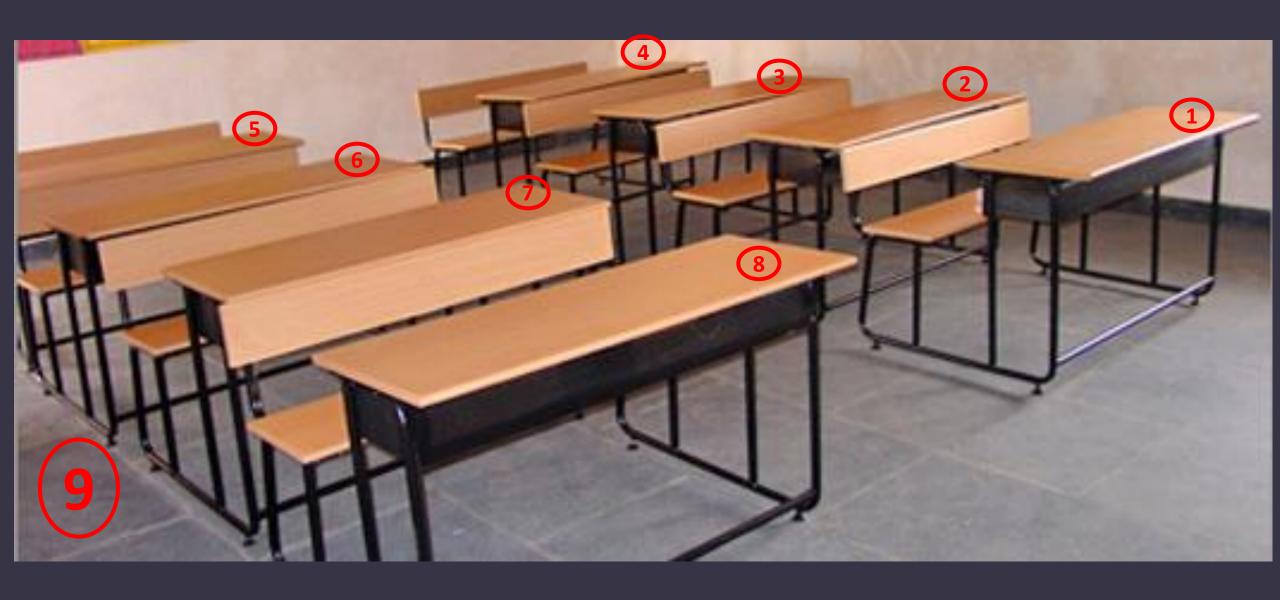

Paper Wise Attendance Sheet And Junior Supervisor Report for Sangameshwar College-(SAN) - [Mar-

2014] - B.A. - Regular-Pattern 2013 - F.Y.B.A. - Sem-II- Lectures - Theory - UA

Block/Laboratory Management for B.A. - Regular-Pattern 2013 - F.Y.B.A. - Sem-II B.A. - Regular-Pattern 2013 -

F.Y.B.A. - Sem-II

Selected Paper: English(Compulsory)-Lectures - Theory - UA

Total count of student: 181

Enter Number of Blocks/Laboratories = 2

Desk Number Option:

Desk Number Prefix (e.g. Desk Number/ Seat Number : R22/BA1390010) Desk Number Suffix (e.g. Seat Number/ Desk Number : BA1390010/R22)

Desk Number Not Required (e.g. Seat Number : BA1390010)

<<Back to Paper Selection

Next>>

**Enter Number of Blocks** 

Select Desk number option

- 1) Desk Number Prefix (e.g. Desk number/Seat Number)
- 2) Desk Number suffix (e.g. Seat Number/ Desk number)
- 3) Desk Number Not required