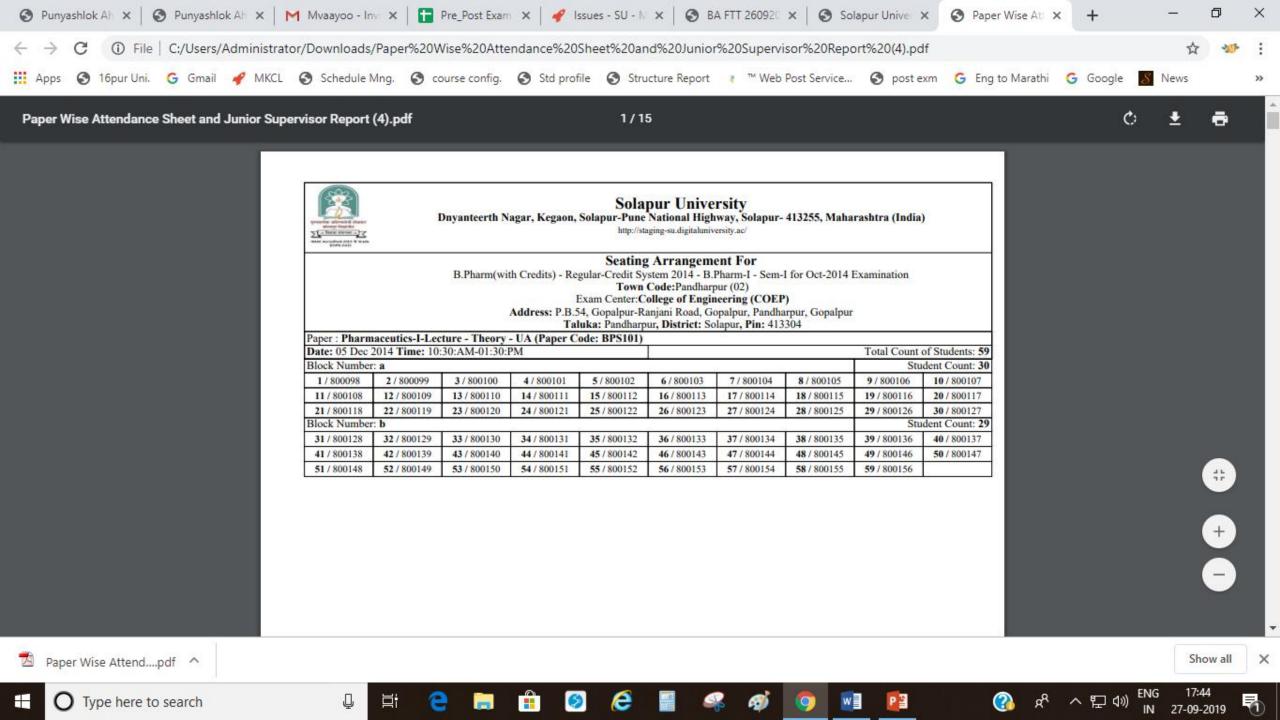

F.Y.B.A. - Sem-II

Selected Paper: English(Compulsory)-Lectures - Theory - UA

Total count of student: 181

Enter Number of Blocks/Laboratories = 2

Desk Number Option:

Desk Number Prefix (e.g. Desk Number/ Seat Number : R22/BA1390010) Desk Number Suffix (e.g. Seat Number/ Desk Number : BA1390010/R22)