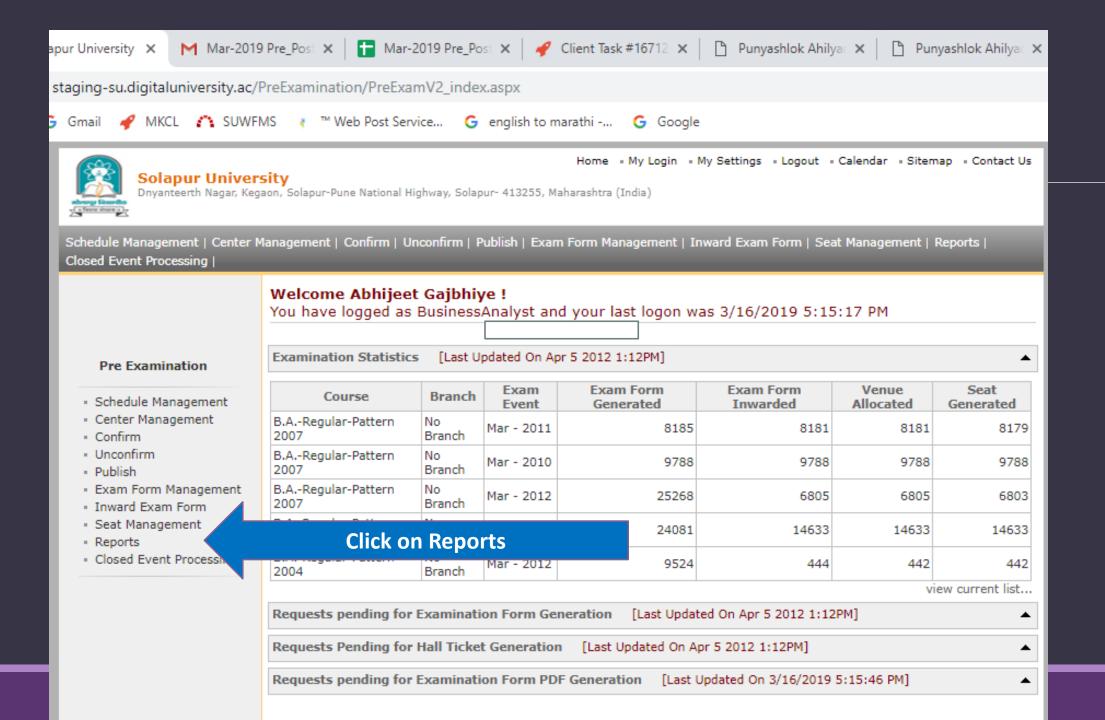

## Reports

- Daily Inward Report
- · Category and Gender wise statistics
- · Inward Examination Form Statistics
- Student Summary List
- . Exam Form Statistics
- Reports for Colleges
- · Reports for Venue
- · Pre-Exam Data in Excel
- · Question Paper Packets
- Exam Fee Configuration
- Exam Schedule At a Glance
- Center-Venue wise paper report
- Strong Room Application
- Duplicate Pattern