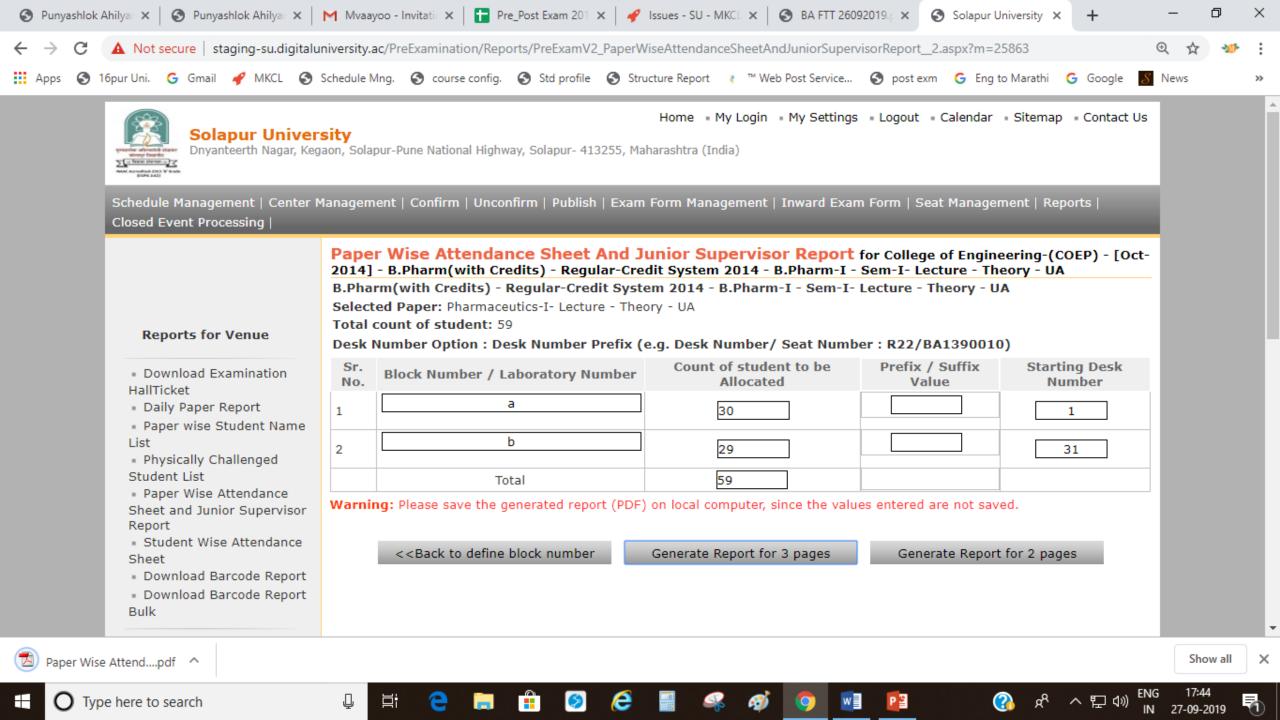

Paper Wise Attendance Sheet And Junior Supervisor Report for Sangameshwar College-(SAN) - [Mar-

2014] - B.A. - Regular-Pattern 2013 - F.Y.B.A. - Sem-II- Lectures - Theory - UA

Block/Laboratory Management for B.A. - Regular-Pattern 2013 - F.Y.B.A. - Sem-II B.A. - Regular-Pattern 2013 -

F.Y.B.A. - Sem-II

Selected Paper: English(Compulsory)-Lectures - Theory - UA

Total count of student: 181

Enter Number of Blocks/Laboratories = 2

Desk Number Option:

Desk Number Prefix (e.g. Desk Number/ Seat Number : R22/BA1390010) Desk Number Suffix (e.g. Seat Number/ Desk Number : BA1390010/R22)