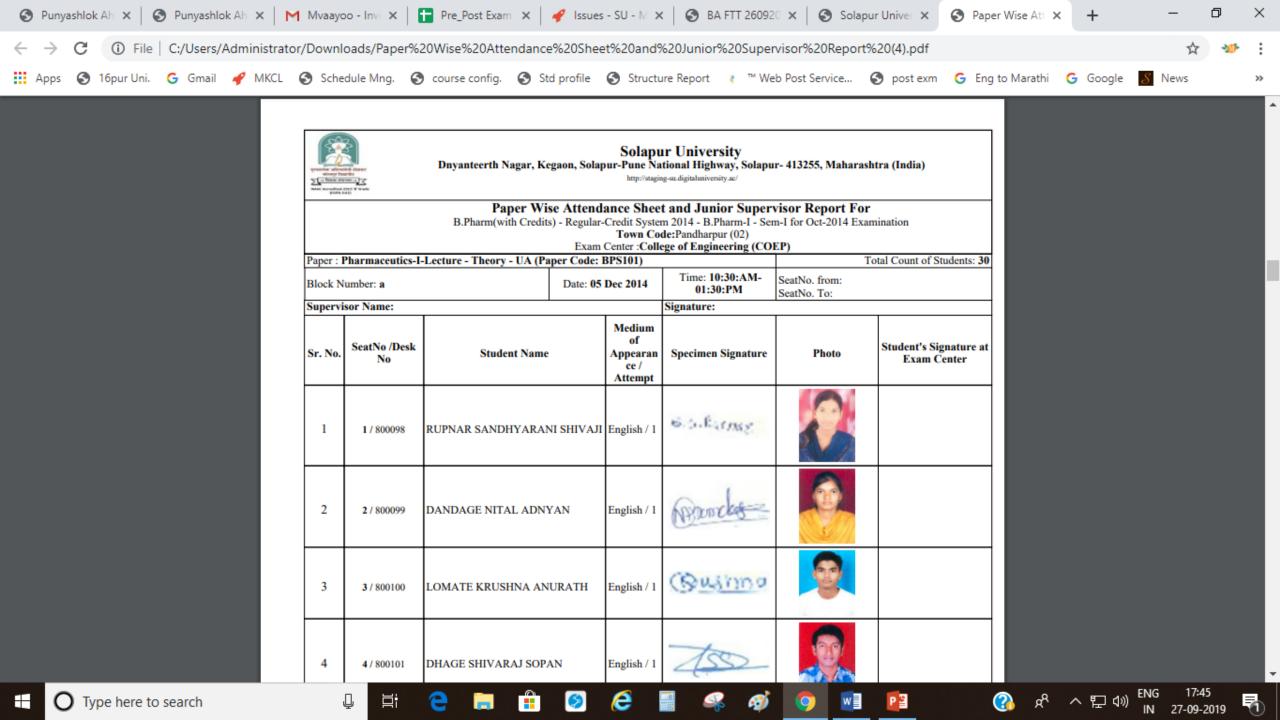

# Paper Wise Attendance Sheet And Junior Supervisor Report for Sangameshwar College-(SAN) - [Mar-2014] - B.A. - Regular-Pattern 2013 - F.Y.B.A. - Sem-II- Lectures - Theory - UA

| Sr.<br>No. | Paper<br>Code | Paper Name                                        | Date           | Time                  | Count of<br>Students | Select<br>Paper |
|------------|---------------|---------------------------------------------------|----------------|-----------------------|----------------------|-----------------|
| 1          | BAS2ENGC      | English(Compulsory)                               | 22 Mar<br>2014 | 11:00:AM-<br>01:00:PM | 181                  | Select          |
| 2          | BAS2HINC      | Hindi(Compulsory)                                 | 24 Mar<br>2014 | 11:00:AM-<br>01:00:PM | 19                   | Select          |
| 3          | BAS2MARC      | Marathi(Compulsory)                               | 24 Mar<br>2014 | 11:00:AM-<br>01:00:PM | 107                  | Select          |
| 4          | BAS2URDC      | Urdu(Compulsory)                                  | 24 Mar<br>2014 | 11:00:AM-<br>01:00:PM | 26                   | Select          |
| 5          | BAS2SMCO      | Scientific Method(Compulsory)                     | 24 Mar<br>2014 | 11:00:AM-<br>01:00:PM | 5                    | Select          |
| 6          | BAS2STDC      | Science Technology and<br>Development(Compulsory) | 24 Mar<br>2014 | 11:00:AM-<br>01:00:PM | 23                   | Select          |
| 7          | BAS2PACO      | Prakrit Ardhamagadhi(Compulsory)                  | 24 Mar<br>2014 | 11:00:AM-<br>01:00:PM | 1                    | Select          |
| 8          | BAS2ENO2      | English(Optional)-II                              | 20 Mar<br>2014 | 03:00:PM-<br>05:00:PM | 51                   | Select          |
| 9          | BAS2HIO2      | Hindi(Optional)-II                                | 21 Mar<br>2014 | 11:00:AM-<br>01:00:PM | 58                   | Select          |
| 10         | BAS2MAO2      | Marathi(Optional)-II                              | 20 Mar<br>2014 | 11:00:AM-<br>01:00:PM | 95                   | Select          |
| 11         | BAS2URO2      | Urdu(Optional)-II                                 | 20 Mar<br>2014 | 11:00:AM-<br>01:00:PM | 25                   | Select          |
| 12         | BAS2AIO2      | Ancient Indian History and Culture(Optional)-II   | 28 Mar<br>2014 | 03:00:PM-<br>05:00:PM | 18                   | Select          |
| 13         | BAS2NSS2      | National Service Scheme(Optional)-II              | 26 Mar<br>2014 | 03:00:PM-<br>05:00:PM | 1                    | Select          |