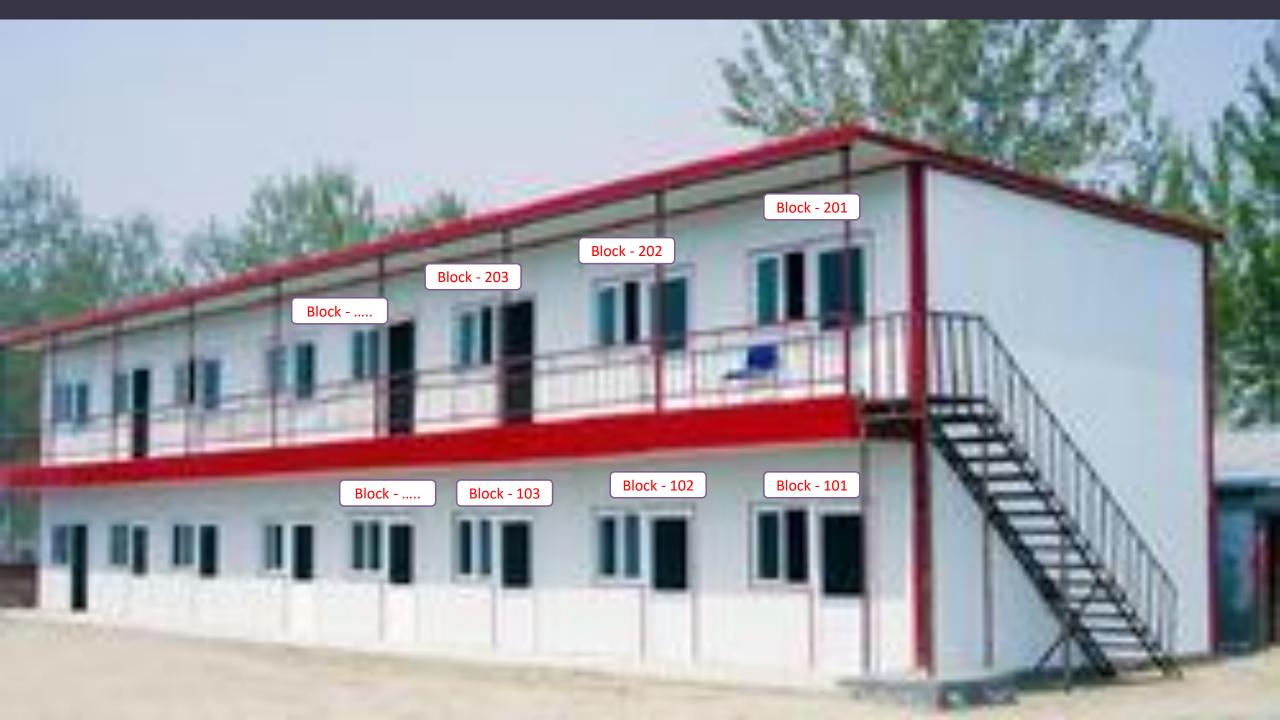

Paper Wise Attendance Sheet And Junior Supervisor Report for Sangameshwar College-(SAN) - [Mar-

2014] - B.A. - Regular-Pattern 2013 - F.Y.B.A. - Sem-II- Lectures - Theory - UA

Block/Laboratory Management for B.A. - Regular-Pattern 2013 - F.Y.B.A. - Sem-II B.A. - Regular-Pattern 2013 -

F.Y.B.A. - Sem-II

Selected Paper: English(Compulsory)-Lectures - Theory - UA

Total count of student: 181

Enter Number of Blocks/Laboratories = 2

Desk Number Option:

Desk Number Prefix (e.g. Desk Number/ Seat Number : R22/BA1390010) Desk Number Suffix (e.g. Seat Number/ Desk Number : BA1390010/R22)

Desk Number Not Required (e.g. Seat Number : BA1390010)

<<Back to Paper Selection

Next>>

**Enter Number of Blocks** 

Select Desk number option

- 1) Desk Number Prefix (e.g. Desk number/Seat Number)
- 2) Desk Number suffix (e.g. Seat Number/ Desk number)
- 3) Desk Number Not required