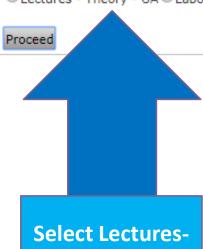

Select Lectures-Theory-UA and click on proceed

Dnyanteerth Nagar, Kegaon, Solapur-Pune National Highway, Solapur- 413255, Maharashtra (India)

Schedule Management | Center Management | Confirm | Unconfirm | Publish | Exam Form Management | Inward Exam Form | Seat Management | Reports | Closed Event Processing |